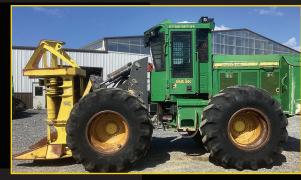

### For Sale

664B Clark Ranger low hour engine & transmission new brakes and much more work done recently. \$17,500

Completely rebuilt differential fits bogie axle of Rottne SMV \$8,000

Complete front axle for Rottne SMV. Make offer