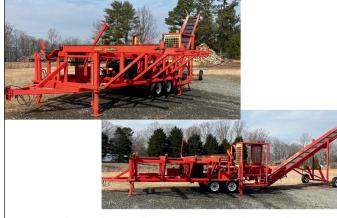

### For Sale

The Blockbuster Model 22-22 delivers unmatched productivity. Powered by a robust Kubota 90HP Turbocharged Diesel engine, and processes over 4 cords of firewood hourly Also included is the Model LE-30 firewood Conveyor. 30' length, loading height 15' 3 splitting wedges included: 4-way, 6-way, 8-way. Only has 550 hours on the machine.

Good condition, located in North Carolina. Please call if interested 336-287-5160