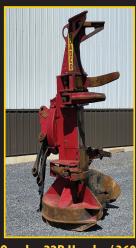

Grapple Rotate motors for Deere Skidders Series G thru H

Quadco 22B Head w/ 360 Rotation off Timbco Also have boom mount for CAT/Timberking \$25,000