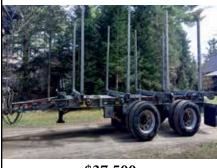

#### 2022 Galvanized Deloupe pup Trailer. Air ride w/ 24.5 Tires

\$37,500 Call: 802-274-8832