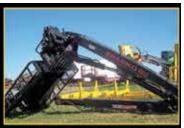

#### PARTING OUT:

BARKO: 160A, 160B, 160D, 275B. 350. CAT: 508, 515, 518, 525, 5258, 525C, 545, 711. CASE: 300C. CLARK: G67, 6650, 6660. FABTEK: 153. FRANKLIN; 100, 105, 130, 132, 142, 160B, 170, 405, 462, Q80, HUS-KY: 335. HYDRO-AX: 221, 411, 611E. 711E. IH: S7, S8. SKIDMASTER: SK80. JD; 435, 437C, 440A, 440B. 440C, 540A, 540B, 548D, 548E, 548G, 548GII, 634K, 640, 643D, 648D, 640E, 648E, 648G, 648GII, 648GIII, 648H, 653E, 748E, 748G, 748H, 753J, 843K, 848G. PEERLESS: 2170. PRENTICE: 120, 150, 180, 210B, 210C, 210E, 280, 310E, 325, 384, 410D. TJ: 208, 230, 230D, 240, 240D, 240A 330, 380, 450, 360, 460, 560, 660, 6600, 608S, 850, 1270 Harvester. TIGERCAT: 610, 630B. TIMBERK-ING: 540, 722, TIMBERPRO: 7258. TIMBCO: 2518, 4258, 425C, 4250, T435, 445D, 425EXL Bar Saw Head. TREEFARMER: C4, C5C, C5D, C6C, C60, C70, C7F, Bell Ultra T & Bell Super T. MORBARK Wolverine, Rolly Processing Head: TJ 762B Head.