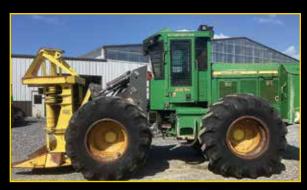

Grapple Rotate motors for Deere Skidders Series G thru H

Quadco 22B Head w/ 360 Rotation off Timbco Also have boom mount for CAT/Timberking \$25,000